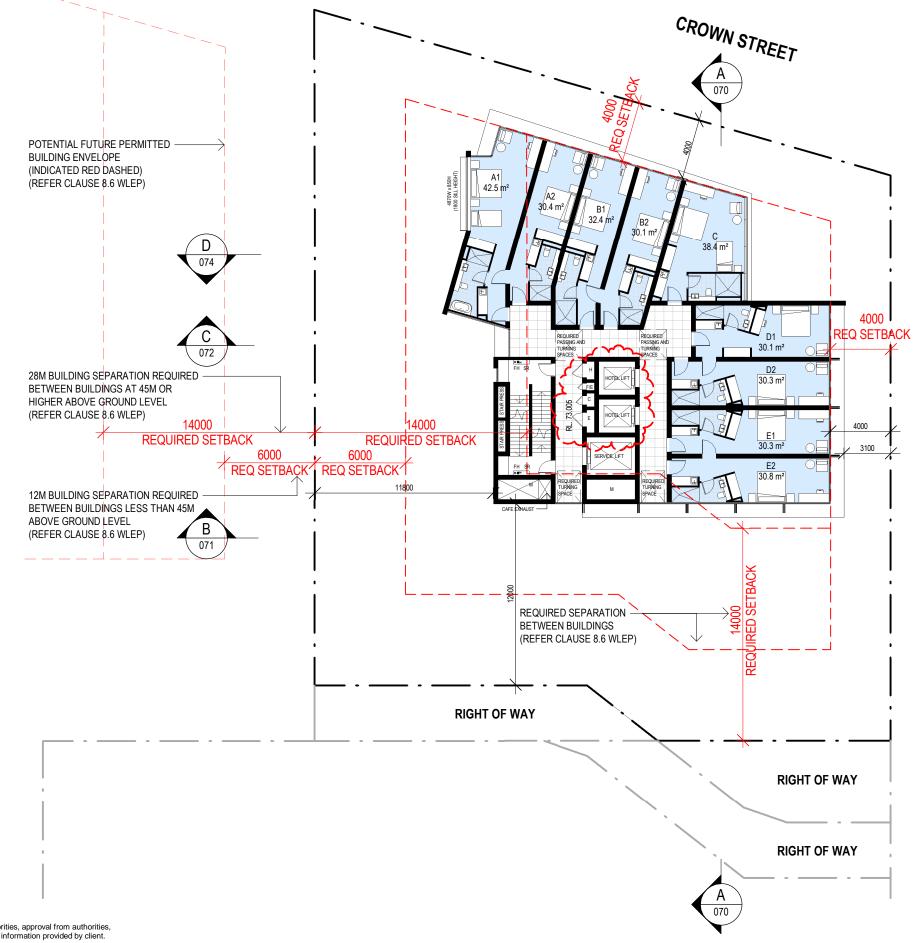

All parking and ramps to traffic engineers details. (Subject to Approval)

PROPOSED HOTEL DEVELOPMENT

357-359 CROWN STREET, WOLLONGONG

PN1914 1:250

038

LEVEL 13 FLOOR PLAN

**GLADSTONE AVENUE** 

Α: